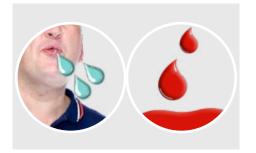

#### **Genetic test**

You can do a test to find out if you have a genetic condition.

This is called a **genetic test**.

The test can be done with your

- Spit
- Blood.

If you want to do a genetic or genomic test you need to give **informed consent**.